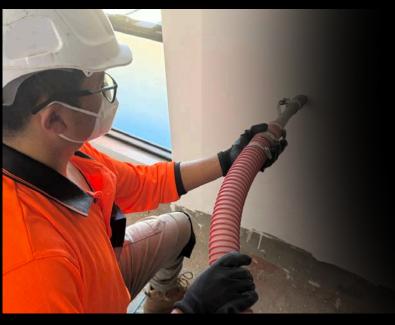

# SPECIALISED CAVITY WALL INSULATION

We are a certified installer of Supafil Carbon Plus, a blown-in insulation suitable for wall cavities and hard-to-reach areas. As an accredited installer for Knauf Insulation, we offer this non-combustible glass wool solution that enhances thermal and acoustic performance in modular, commercial, and residential settings.